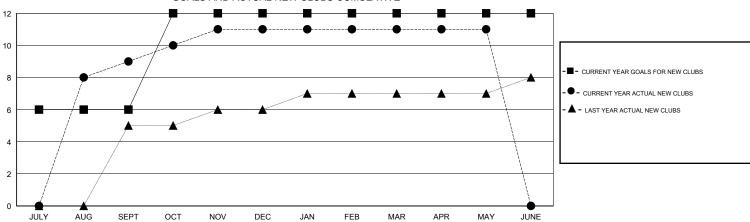

## GOALS AND ACTUAL NEW CLUBS CUMULATIVE

| DROPPED CLUBS: 6 |     | 88 CLUBS OF 124 ADDED 1 OR MORE<br>NEW MEMBERS | GENDER DISTRIBUTION  |                |       |
|------------------|-----|------------------------------------------------|----------------------|----------------|-------|
|                  |     |                                                | MALE                 | 3,881 (77.16%) |       |
|                  |     |                                                | FEMALE               | 1,149 (22.84%) |       |
| DROPPED MEMBERS  |     |                                                |                      |                |       |
| DECEASED         | 10  | CLICK HERE FOR HEALTH ASSESSMENT DATA          |                      |                |       |
| CLUB CANCELLED   | 88  |                                                | FAMILY UNIT MEMBERS  |                | 1,724 |
| OTHER            | 510 |                                                | HEAD OF HOUSEHOLD    |                | 795   |
| TOTAL            | 608 |                                                | NON-HEAD OF HOUSEHOL | D              | 929   |