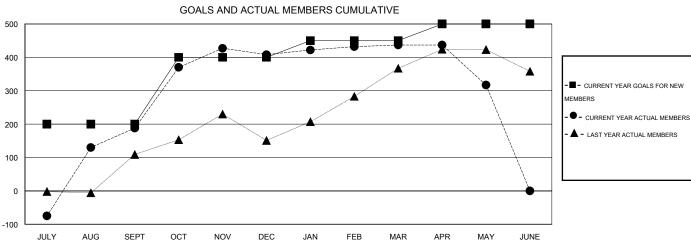

## GMT: KAMLESH JAIN LOCATION INDIA GMT CA 6

| Members               |                    |                                  |                              |                             |  |  |  |  |  |
|-----------------------|--------------------|----------------------------------|------------------------------|-----------------------------|--|--|--|--|--|
| RESULTS FOR 2013-2014 |                    |                                  |                              |                             |  |  |  |  |  |
| QUARTER               | NEW MEMBER<br>GOAL | ACTUAL TOTAL<br>MEMBERS<br>ADDED | ACTUAL<br>DROPPED<br>MEMBERS | ACTUAL NET<br>GAIN/<br>LOSS |  |  |  |  |  |
| JULY/AUG/SEPT         | 200                | 343                              | 155                          | 188                         |  |  |  |  |  |
| OCT/NOV/DEC           | 200                | 395                              | 175                          | 220                         |  |  |  |  |  |
| JAN/FEB/MAR           | 50                 | 114                              | 85                           | 29                          |  |  |  |  |  |
| APR/MAY/JUNE          | 50                 | 73                               | 193                          | -120                        |  |  |  |  |  |