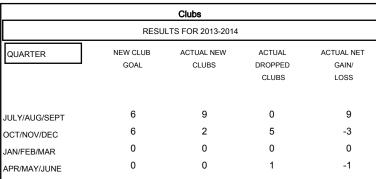

## GOALS AND ACTUAL NEW CLUBS CUMULATIVE

| DROPPED CLUBS: 6 |     | 88 CLUBS OF 124 ADDED 1 OR MORE<br>NEW MEMBERS | GENDER DISTRIBUTION  |                |       |
|------------------|-----|------------------------------------------------|----------------------|----------------|-------|
|                  |     |                                                | MALE                 | 3,881 (77.16%) |       |
|                  |     |                                                | FEMALE               | 1,149 (22.84%) |       |
| DROPPED MEMBERS  |     |                                                |                      |                |       |
| DECEASED         | 10  | CLICK HERE FOR HEALTH ASSESSMENT DATA          |                      |                |       |
| CLUB CANCELLED   | 88  |                                                | FAMILY UNIT MEMBERS  |                | 1,724 |
| OTHER            | 510 |                                                | HEAD OF HOUSEHOLD    |                | 795   |
| TOTAL            | 608 |                                                | NON-HEAD OF HOUSEHOL | D              | 929   |